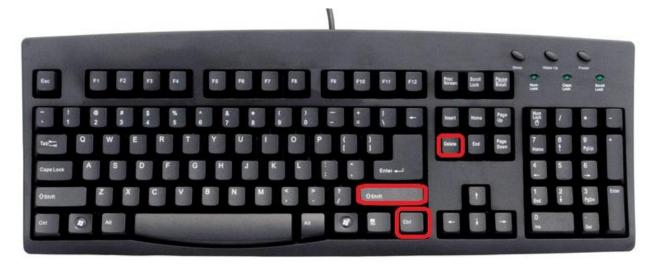

## Step 2 - Press the CTRL-Shift-Delete Keys at the same time

Step 3- Click the "Browsing History" Box

| EBC I-Banking - FBC I-Banking × Settings × +        |                      |                                                        |                                                             |                                  |                 |                 |              |  |  |  |
|-----------------------------------------------------|----------------------|--------------------------------------------------------|-------------------------------------------------------------|----------------------------------|-----------------|-----------------|--------------|--|--|--|
| ← → C S Chrome   chrome://settings/clearBrowserData |                      |                                                        |                                                             |                                  |                 |                 |              |  |  |  |
| Setting                                             | gs                   | Q Search settings                                      |                                                             |                                  |                 |                 |              |  |  |  |
| <b>.</b>                                            | People               | People                                                 | Clear bro                                                   | owsing data                      |                 |                 |              |  |  |  |
|                                                     | Autofill             | Get Go                                                 |                                                             | Basic                            |                 | Advanced        |              |  |  |  |
| <b>@</b>                                            | Appearance           | Sync ar                                                | Time rang                                                   | ge Last hour                     | Ŧ               |                 |              |  |  |  |
| Q :                                                 | Search engine        | Sync ar                                                | Bro                                                         | wsing history                    |                 |                 |              |  |  |  |
|                                                     | Default browser      | Clears history and autocompletions in the address bar. |                                                             |                                  |                 |                 |              |  |  |  |
| ()<br>()                                            | On startup           | Import                                                 | Cookies and other site data<br>Signs you out of most sites. |                                  |                 |                 |              |  |  |  |
| Advance                                             | ed 🔺                 |                                                        |                                                             | ched images and files            |                 |                 |              |  |  |  |
| •                                                   | Privacy and security | Autofill                                               | Fre<br>Visi                                                 | es up less than 319 MB. S<br>it. | ome sites may l | oad more slowly | on your next |  |  |  |
| ۵ (C                                                | Languages            | 0-7                                                    |                                                             |                                  |                 |                 |              |  |  |  |
|                                                     | Downloads            | 8                                                      |                                                             |                                  |                 |                 |              |  |  |  |
|                                                     | Printing             | •                                                      |                                                             |                                  |                 | Cancel          | Clear data   |  |  |  |