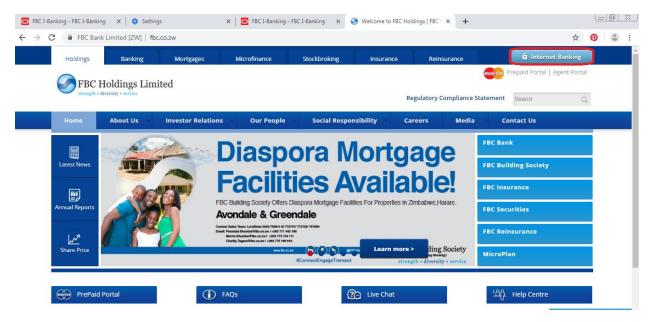

# How to Reset Browser History

Log on to <u>www.fbc.co.zw</u> to access the FBC website and click Internet banking which takes you to the new Internet Banking landing page.

## Step 1- Visit the FBC website