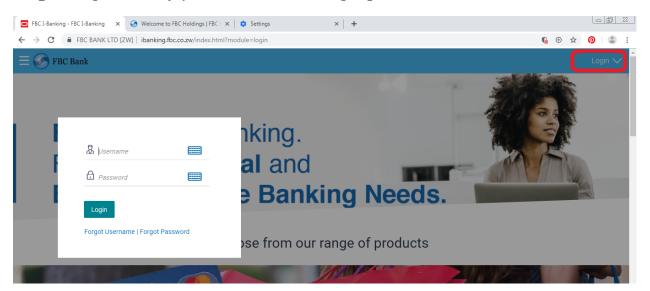

|  |  |
| ē     | Printing                            |                                     |                                                          |                                               | Cancel Clear data               |  |  |  |  |  |
| Ť     | Accessibility                       | <b>Q</b>                            |                                                          |                                               | Cancel Clear data               |  |  |  |  |  |
| 3     | System                              | Appearance                          |                                                          |                                               |                                 |  |  |  |  |  |

#### Step 5- Log in and enjoy a world-class banking experience!