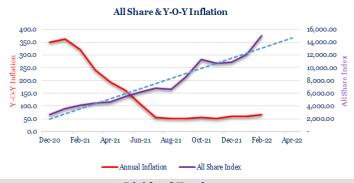

The All-Share Index closed today's session in red after losing 134.33 points (0.89%) to close at 14,996.76 points. CFI (CFI.zw) dropped ZW\$20.4000 to close at ZW\$102.0000, DELTA (DLTA.zw) eased ZW\$6.6368 to ZW\$221.7927 and ZB FINANCIAL HOLDINGS (ZBFH.zw) was ZW\$5.2500 lower at ZW\$60.0000. SEEDCO LIMITED (SEED.zw) also decreased by ZW\$3.8399 to ZW\$181.0268 and ECOCASH HOLDINGS (EHZL.zw) was ZW\$2.3598 weaker at ZW\$68.1076.