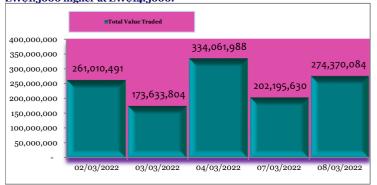

| THE RESIDENCE OF THE PARTY OF T | THE R. LEWIS CO., LANSING, MICHIGAN, Co., Land |                   |            |
|--------------------------------------------------------------------------------------------------------------------------------------------------------------------------------------------------------------------------------------------------------------------------------------------------------------------------------------------------------------------------------------------------------------------------------------------------------------------------------------------------------------------------------------------------------------------------------------------------------------------------------------------------------------------------------------------------------------------------------------------------------------------------------------------------------------------------------------------------------------------------------------------------------------------------------------------------------------------------------------------------------------------------------------------------------------------------------------------------------------------------------------------------------------------------------------------------------------------------------------------------------------------------------------------------------------------------------------------------------------------------------------------------------------------------------------------------------------------------------------------------------------------------------------------------------------------------------------------------------------------------------------------------------------------------------------------------------------------------------------------------------------------------------------------------------------------------------------------------------------------------------------------------------------------------------------------------------------------------------------------------------------------------------------------------------------------------------------------------------------------------------|------------------------------------------------|-------------------|------------|
| Market Data                                                                                                                                                                                                                                                                                                                                                                                                                                                                                                                                                                                                                                                                                                                                                                                                                                                                                                                                                                                                                                                                                                                                                                                                                                                                                                                                                                                                                                                                                                                                                                                                                                                                                                                                                                                                                                                                                                                                                                                                                                                                                                                    | 07– Mar -22                                    | 08 - Mar - 22     | %          |
| All Share Index                                                                                                                                                                                                                                                                                                                                                                                                                                                                                                                                                                                                                                                                                                                                                                                                                                                                                                                                                                                                                                                                                                                                                                                                                                                                                                                                                                                                                                                                                                                                                                                                                                                                                                                                                                                                                                                                                                                                                                                                                                                                                                                | 15,131.09                                      | 14,996.76         | 0.89%      |
| Top 10 Index                                                                                                                                                                                                                                                                                                                                                                                                                                                                                                                                                                                                                                                                                                                                                                                                                                                                                                                                                                                                                                                                                                                                                                                                                                                                                                                                                                                                                                                                                                                                                                                                                                                                                                                                                                                                                                                                                                                                                                                                                                                                                                                   | 10,051.45                                      | 9,943.66          | 1.07%      |
| Small Caps                                                                                                                                                                                                                                                                                                                                                                                                                                                                                                                                                                                                                                                                                                                                                                                                                                                                                                                                                                                                                                                                                                                                                                                                                                                                                                                                                                                                                                                                                                                                                                                                                                                                                                                                                                                                                                                                                                                                                                                                                                                                                                                     | 401,215.22                                     | 403,280.72        | 0.51%      |
| Morgan & CO ETF                                                                                                                                                                                                                                                                                                                                                                                                                                                                                                                                                                                                                                                                                                                                                                                                                                                                                                                                                                                                                                                                                                                                                                                                                                                                                                                                                                                                                                                                                                                                                                                                                                                                                                                                                                                                                                                                                                                                                                                                                                                                                                                | 1.86                                           | 2.23              | 19.87%     |
| Morgan & CO ETF                                                                                                                                                                                                                                                                                                                                                                                                                                                                                                                                                                                                                                                                                                                                                                                                                                                                                                                                                                                                                                                                                                                                                                                                                                                                                                                                                                                                                                                                                                                                                                                                                                                                                                                                                                                                                                                                                                                                                                                                                                                                                                                | 13.96                                          | 14.55             | 4.20%      |
| OML ETF                                                                                                                                                                                                                                                                                                                                                                                                                                                                                                                                                                                                                                                                                                                                                                                                                                                                                                                                                                                                                                                                                                                                                                                                                                                                                                                                                                                                                                                                                                                                                                                                                                                                                                                                                                                                                                                                                                                                                                                                                                                                                                                        | 8.33                                           | 8.89              | 6.71%      |
| <b>Market Statistics</b>                                                                                                                                                                                                                                                                                                                                                                                                                                                                                                                                                                                                                                                                                                                                                                                                                                                                                                                                                                                                                                                                                                                                                                                                                                                                                                                                                                                                                                                                                                                                                                                                                                                                                                                                                                                                                                                                                                                                                                                                                                                                                                       | 08–Mar -22                                     | 08– Mar - 22      | %          |
| Market Cap                                                                                                                                                                                                                                                                                                                                                                                                                                                                                                                                                                                                                                                                                                                                                                                                                                                                                                                                                                                                                                                                                                                                                                                                                                                                                                                                                                                                                                                                                                                                                                                                                                                                                                                                                                                                                                                                                                                                                                                                                                                                                                                     | 1,879,966,468,121                              | 1,865,897,518,002 | 0.74%      |
| Turnover                                                                                                                                                                                                                                                                                                                                                                                                                                                                                                                                                                                                                                                                                                                                                                                                                                                                                                                                                                                                                                                                                                                                                                                                                                                                                                                                                                                                                                                                                                                                                                                                                                                                                                                                                                                                                                                                                                                                                                                                                                                                                                                       | 202,195,630.25                                 | 274,370,084.75    | 36%        |
| Foreign Buys                                                                                                                                                                                                                                                                                                                                                                                                                                                                                                                                                                                                                                                                                                                                                                                                                                                                                                                                                                                                                                                                                                                                                                                                                                                                                                                                                                                                                                                                                                                                                                                                                                                                                                                                                                                                                                                                                                                                                                                                                                                                                                                   | 164,400.00                                     | 56,506,565.25     | 34,271%    |
| Foreign Sales                                                                                                                                                                                                                                                                                                                                                                                                                                                                                                                                                                                                                                                                                                                                                                                                                                                                                                                                                                                                                                                                                                                                                                                                                                                                                                                                                                                                                                                                                                                                                                                                                                                                                                                                                                                                                                                                                                                                                                                                                                                                                                                  | 6,000.00                                       | 70,262,630.00     | 1,170,943% |
| Trades                                                                                                                                                                                                                                                                                                                                                                                                                                                                                                                                                                                                                                                                                                                                                                                                                                                                                                                                                                                                                                                                                                                                                                                                                                                                                                                                                                                                                                                                                                                                                                                                                                                                                                                                                                                                                                                                                                                                                                                                                                                                                                                         | 513                                            | 525               | 1%         |
|                                                                                                                                                                                                                                                                                                                                                                                                                                                                                                                                                                                                                                                                                                                                                                                                                                                                                                                                                                                                                                                                                                                                                                                                                                                                                                                                                                                                                                                                                                                                                                                                                                                                                                                                                                                                                                                                                                                                                                                                                                                                                                                                |                                                |                   |            |