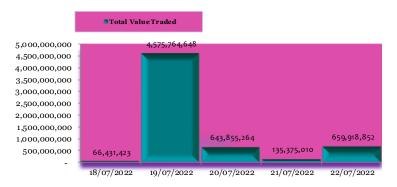

| Market Data              | 21 -July -22   | 22– July - 22  | %      |
|--------------------------|----------------|----------------|--------|
| All Share Index          | 15,809.52      | 16,172.58      | 2.30%  |
| Top 10 Index             | 9,708.76       | 9,960.44       | 2.59%  |
| Small Caps               | 527,437.46     | 509,355.56     | 3.43%  |
| Cass Saddle Agro ETF     | 1.40           | 1.42           | 1.21%  |
| Datvest ETF              | 1.70           | 1.61           | 5.10%  |
| Morgan & Co MIZ ETF      | 1.25           | 1.25           | Nil    |
| Morgan & Co MS ETF       | 28.40          | 28.50          | 0.35%  |
| OML ETF                  | 9.00           | 9.00           | 0.001% |
| <b>Market Statistics</b> | 21 -July-22    | 22– July - 22  | %      |
| Turnover                 | 135,375,009.75 | 659,918,851.50 | 387%   |
| Foreign Buys             | 604,240.00     | 986,043.65     | 63%    |
| Foreign Sales            | 6,856,206.75   | 134,771,915.25 | 1,866% |
| Trades                   | 372            | 360            | 3%     |