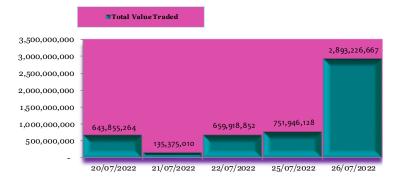

All Share Index

- Annual Inflation

| Market Data              | 25 -July -22      | 26– July - 22     | %     |
|--------------------------|-------------------|-------------------|-------|
| All Share Index          | 16,616.07         | 16,717.10         | 0.61% |
| Top 10 Index             | 10,277.57         | 10,398.87         | 1.18% |
| Small Caps               | 498,525.54        | 494,388.25        | 0.83% |
| Cass Saddle Agro ETF     | 1.42              | 1.42              | Nil   |
| Datvest ETF              | 1.60              | 1.60              | 0.14  |
| Morgan & Co MIZ ETI      | 1.25              | 1.25              | Nil   |
| Morgan & Co MS ETF       | 28.50             | 28.50             | Nil   |
| OML ETF                  | 8.99              | 8.41              | 6.47% |
|                          |                   |                   |       |
| <b>Market Statistics</b> | 25 -July-22       | 26– July - 22     | %     |
| Market Cap               | 2,064,616,716,310 | 2,084,577,756,899 | 0.97% |
| Turnover                 | 751,946,128.00    | 2,893,226,666.75  | 285%  |
| Foreign Buys             | o                 | o                 | Nil   |
| Foreign Sales            | 194,391,815       | 945,746,332       | 387%  |
| Trades                   | 298               | 458               | 54%   |
|                          |                   |                   |       |