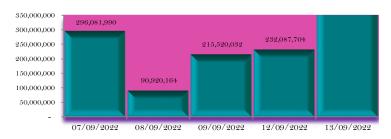

| A STATE OF THE STA | NAME OF TAXABLE PARTY. |                   |       |
|--------------------------------------------------------------------------------------------------------------------------------------------------------------------------------------------------------------------------------------------------------------------------------------------------------------------------------------------------------------------------------------------------------------------------------------------------------------------------------------------------------------------------------------------------------------------------------------------------------------------------------------------------------------------------------------------------------------------------------------------------------------------------------------------------------------------------------------------------------------------------------------------------------------------------------------------------------------------------------------------------------------------------------------------------------------------------------------------------------------------------------------------------------------------------------------------------------------------------------------------------------------------------------------------------------------------------------------------------------------------------------------------------------------------------------------------------------------------------------------------------------------------------------------------------------------------------------------------------------------------------------------------------------------------------------------------------------------------------------------------------------------------------------------------------------------------------------------------------------------------------------------------------------------------------------------------------------------------------------------------------------------------------------------------------------------------------------------------------------------------------------|------------------------|-------------------|-------|
| Market Data                                                                                                                                                                                                                                                                                                                                                                                                                                                                                                                                                                                                                                                                                                                                                                                                                                                                                                                                                                                                                                                                                                                                                                                                                                                                                                                                                                                                                                                                                                                                                                                                                                                                                                                                                                                                                                                                                                                                                                                                                                                                                                                    | 12 -Sep -22            | 13– Sep - 22      | %     |
| All Share Index                                                                                                                                                                                                                                                                                                                                                                                                                                                                                                                                                                                                                                                                                                                                                                                                                                                                                                                                                                                                                                                                                                                                                                                                                                                                                                                                                                                                                                                                                                                                                                                                                                                                                                                                                                                                                                                                                                                                                                                                                                                                                                                | 12,384.96              | 11,680.66         | 5.69% |
| Top 10 Index                                                                                                                                                                                                                                                                                                                                                                                                                                                                                                                                                                                                                                                                                                                                                                                                                                                                                                                                                                                                                                                                                                                                                                                                                                                                                                                                                                                                                                                                                                                                                                                                                                                                                                                                                                                                                                                                                                                                                                                                                                                                                                                   | 7,116.16               | 6,549.94          | 7.96% |
| Small Caps                                                                                                                                                                                                                                                                                                                                                                                                                                                                                                                                                                                                                                                                                                                                                                                                                                                                                                                                                                                                                                                                                                                                                                                                                                                                                                                                                                                                                                                                                                                                                                                                                                                                                                                                                                                                                                                                                                                                                                                                                                                                                                                     | 487,408.87             | 487,459.07        | 0.01% |
| Cass Saddle Agro ET                                                                                                                                                                                                                                                                                                                                                                                                                                                                                                                                                                                                                                                                                                                                                                                                                                                                                                                                                                                                                                                                                                                                                                                                                                                                                                                                                                                                                                                                                                                                                                                                                                                                                                                                                                                                                                                                                                                                                                                                                                                                                                            | ΓF 1.55                | 1.55              | Ni    |
| Datvest ETF                                                                                                                                                                                                                                                                                                                                                                                                                                                                                                                                                                                                                                                                                                                                                                                                                                                                                                                                                                                                                                                                                                                                                                                                                                                                                                                                                                                                                                                                                                                                                                                                                                                                                                                                                                                                                                                                                                                                                                                                                                                                                                                    | 1.49                   | 1.49              | 0.02% |
| Morgan & Co MIZ I                                                                                                                                                                                                                                                                                                                                                                                                                                                                                                                                                                                                                                                                                                                                                                                                                                                                                                                                                                                                                                                                                                                                                                                                                                                                                                                                                                                                                                                                                                                                                                                                                                                                                                                                                                                                                                                                                                                                                                                                                                                                                                              | TTF 1.25               | 1.24              | 0.47% |
| Morgan & Co MS E                                                                                                                                                                                                                                                                                                                                                                                                                                                                                                                                                                                                                                                                                                                                                                                                                                                                                                                                                                                                                                                                                                                                                                                                                                                                                                                                                                                                                                                                                                                                                                                                                                                                                                                                                                                                                                                                                                                                                                                                                                                                                                               | ΓF 26.65               | 26.50             | 0.55% |
| OML ETF                                                                                                                                                                                                                                                                                                                                                                                                                                                                                                                                                                                                                                                                                                                                                                                                                                                                                                                                                                                                                                                                                                                                                                                                                                                                                                                                                                                                                                                                                                                                                                                                                                                                                                                                                                                                                                                                                                                                                                                                                                                                                                                        | 5.25                   | 5.02              | 4.42% |
|                                                                                                                                                                                                                                                                                                                                                                                                                                                                                                                                                                                                                                                                                                                                                                                                                                                                                                                                                                                                                                                                                                                                                                                                                                                                                                                                                                                                                                                                                                                                                                                                                                                                                                                                                                                                                                                                                                                                                                                                                                                                                                                                |                        |                   |       |
| Market Statistics                                                                                                                                                                                                                                                                                                                                                                                                                                                                                                                                                                                                                                                                                                                                                                                                                                                                                                                                                                                                                                                                                                                                                                                                                                                                                                                                                                                                                                                                                                                                                                                                                                                                                                                                                                                                                                                                                                                                                                                                                                                                                                              | 12 -Sep -22            | 13– Sep - 22      | %     |
| Market Cap                                                                                                                                                                                                                                                                                                                                                                                                                                                                                                                                                                                                                                                                                                                                                                                                                                                                                                                                                                                                                                                                                                                                                                                                                                                                                                                                                                                                                                                                                                                                                                                                                                                                                                                                                                                                                                                                                                                                                                                                                                                                                                                     | 1,513,024,401,819      | 1,423,749,576,827 | 5.90% |
| Turnover                                                                                                                                                                                                                                                                                                                                                                                                                                                                                                                                                                                                                                                                                                                                                                                                                                                                                                                                                                                                                                                                                                                                                                                                                                                                                                                                                                                                                                                                                                                                                                                                                                                                                                                                                                                                                                                                                                                                                                                                                                                                                                                       | 232,087,704.00         | 444,922,270.25    | 92%   |
| Foreign Buys                                                                                                                                                                                                                                                                                                                                                                                                                                                                                                                                                                                                                                                                                                                                                                                                                                                                                                                                                                                                                                                                                                                                                                                                                                                                                                                                                                                                                                                                                                                                                                                                                                                                                                                                                                                                                                                                                                                                                                                                                                                                                                                   | 2,633,100.00           | 78,010.00         | 97%   |
| Foreign Sales                                                                                                                                                                                                                                                                                                                                                                                                                                                                                                                                                                                                                                                                                                                                                                                                                                                                                                                                                                                                                                                                                                                                                                                                                                                                                                                                                                                                                                                                                                                                                                                                                                                                                                                                                                                                                                                                                                                                                                                                                                                                                                                  | 4,923,145.45           | 4,333.00          | 99%   |
| Trades                                                                                                                                                                                                                                                                                                                                                                                                                                                                                                                                                                                                                                                                                                                                                                                                                                                                                                                                                                                                                                                                                                                                                                                                                                                                                                                                                                                                                                                                                                                                                                                                                                                                                                                                                                                                                                                                                                                                                                                                                                                                                                                         | 269                    | 324               | 20%   |
|                                                                                                                                                                                                                                                                                                                                                                                                                                                                                                                                                                                                                                                                                                                                                                                                                                                                                                                                                                                                                                                                                                                                                                                                                                                                                                                                                                                                                                                                                                                                                                                                                                                                                                                                                                                                                                                                                                                                                                                                                                                                                                                                |                        |                   |       |