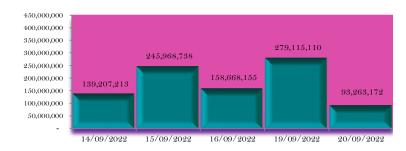

| Market Data         | 19 -Sep -22       | 20– Sep - 22      | %      |
|---------------------|-------------------|-------------------|--------|
| All Share Index     | 9,982.48          | 9,848.30          | 1.34%  |
| Top 10 Index        | 5,410.90          | 5,329.56          | 1.50%  |
| Small Caps          | 461,045.65        | 460,974.68        | 0.02%  |
| Cass Saddle Agro ET | F 1.79            | 2.00              | 11.73% |
| Datvest ETF         | 1.40              | 1.38              | 1.92%  |
| Morgan & Co MIZ E   | ΓF 1.21           | 1.22              | 0.67%  |
| Morgan & Co MS ET   | F 26.50           | 26.50             | Nil    |
| OML ETF             | 3.71              | 3.52              | 5.22%  |
|                     |                   |                   |        |
| Market Statistics   | 19 -Sep -22       | 20- Sep - 22      | 2 %    |
| Market Cap          | 1,208,986,838,049 | 1,196,191,057,715 | 1.05%  |
| Turnover            | 279,115,109.50    | 93,263,172.00     | 67%    |
| Foreign Buys        | 19,027,160.00     | 5,696,150.00      | 70%    |
| Foreign Sales       | 73,192.60         | 747,000.00        | 921%   |
| Trades              | 407               | 288               | 3 29%  |