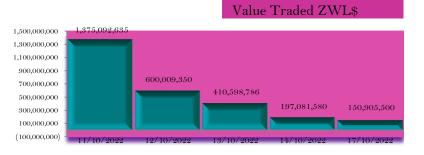

| Market Statistics | 14 <b>-O</b> ct <b>-22</b> | 17– Oct - 22      | %       |
|-------------------|----------------------------|-------------------|---------|
| Market Cap        | 1,683,281,678,462          | 1,693,687,988,955 | 0.62%   |
| Turnover          | 197,081,580.00             | 150,905,499.50    | 23%     |
| Foreign Buys      | 99,694.90                  | 12,340,920.90     | 12,279% |
| Foreign Sales     | 13,366,245.00              | 22,482,600.00     | 68%     |
| Trades            | 228                        | 219               | 4%      |