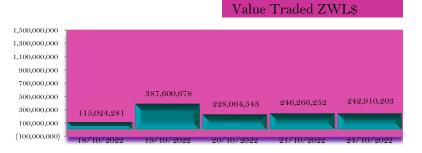

| Market Statistics | 21 -Oct -22       | 24– Oct - 22      | %      |
|-------------------|-------------------|-------------------|--------|
| Market Cap        | 1,735,399,232,453 | 1,766,204,500,936 | 1.78%  |
| Turnover          | 246,266,251.50    | 242,910,203.00    | 1.36%  |
| Foreign Buys      | 1,309,065.00      | 81,177,140.00     | 6,101% |
| Foreign Sales     | 27,237,705.00     | 39,419,100.00     | 45%    |
| Trades            | 227               | 226               | 0.44%  |