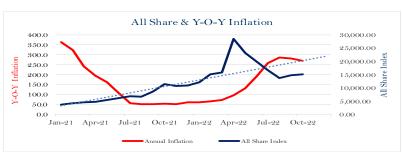

## **Market Summary**

The market was in the negative with the ZSE All Share Index dropping 18.13 points (0.12%). Trading in the negative: OK ZIMBABWE LIMITED (OKZ.zw) lost \$1.8911 to \$29.9578, ECOCASH HOLDINGS ZIMBABWE LIMITED (EHZL.zw) dropped \$0.9670 to \$42.0256 whilst FIRST MUTUAL HOLDINGS LIMITED (FML.zw) went down by \$0.5500 to \$24.4500. FIRST MUTUAL PROPERTIES LIMITED (FMP.zw) decreased by \$0.3000 to \$8.6000 and AFRICAN SUN LIMITED (ASUN.zw) traded \$0.2659 lower at a price of \$25.4000.