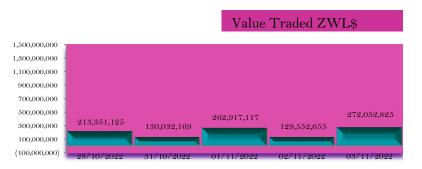

| 15,204.84         | 15,186.72                                                                                                                                         | 0.12%                                                                                                                                                                                                                                            |  |
|-------------------|---------------------------------------------------------------------------------------------------------------------------------------------------|--------------------------------------------------------------------------------------------------------------------------------------------------------------------------------------------------------------------------------------------------|--|
| 8,945.57          | 8,928.17                                                                                                                                          | 0.19%                                                                                                                                                                                                                                            |  |
| 525,904.22        | 522,528.51                                                                                                                                        | 0.64%                                                                                                                                                                                                                                            |  |
| 2.00              | 2.00                                                                                                                                              | Nil                                                                                                                                                                                                                                              |  |
| 1.75              | 1.75                                                                                                                                              | Nil                                                                                                                                                                                                                                              |  |
| F 1.06            | 1.06                                                                                                                                              | Nil                                                                                                                                                                                                                                              |  |
| 21.66             | 21.66                                                                                                                                             | Nil                                                                                                                                                                                                                                              |  |
| 5.32              | 5.21                                                                                                                                              | 2.04%                                                                                                                                                                                                                                            |  |
| 02 -Nov -22       | 03- Nov - 22                                                                                                                                      | 2 %                                                                                                                                                                                                                                              |  |
| 1,843,105,214,436 | 1,840,762,569,23                                                                                                                                  | 7 0.13%                                                                                                                                                                                                                                          |  |
| 129,552,655.25    | 272,052,825.00                                                                                                                                    | 0 110%                                                                                                                                                                                                                                           |  |
| 0                 | 220,000.00                                                                                                                                        | 0 100%                                                                                                                                                                                                                                           |  |
| 9,573,960.25      | 151,387,786.00                                                                                                                                    | 0 1,481%                                                                                                                                                                                                                                         |  |
| 232               | 20'                                                                                                                                               | 7 11%                                                                                                                                                                                                                                            |  |
| Day's Risers      |                                                                                                                                                   |                                                                                                                                                                                                                                                  |  |
|                   | 8,945.57<br>525,904.22<br>2.00<br>1.75<br>1.06<br>21.66<br>5.32<br>02 -Nov -22<br>1,843,105,214,436<br>129,552,655.25<br>0<br>9,573,960.25<br>232 | 8,945.57 8,928.17   525,904.22 522,528.51   2.00 2.00   1.75 1.75   1.06 1.06   21.66 21.66   5.32 5.21   02 -Nov -22 03- Nov - 25   1,843,105,214,436 1,840,762,569,23*   129,552,655.25 272,052,825.00   9,573,960.25 151,387,786.00   232 20* |  |