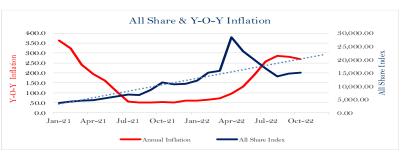

## **Market Summary**

The ZSE All Share Index was down 211.08 points (1.41%) to close the session at 14,734.58 points. Trading in the negative: DELTA CORPORATION LIMITED (DLTA.zw) lost \$7.0272 to \$229.1117, AXIA CORPORATION LIMITED (AXIA.zw) slumped by \$4.2991 to \$75.8855 and ECONET WIRELESS ZIMBABWE LIMITED (ECO.zw) lost \$3.3096 to \$81.9949. AFRICAN SUN LIMITED (ASUN.zw) shed \$1.9484 to \$25.0000 and AMALGAMATED REGIONAL TRADING HOLDINGS LIMITED (ARTD.zw) went down by \$1.9364 to \$15.0636.

| Market Data          | 08 -Nov -22 | 09- Nov - 22 | %      |
|----------------------|-------------|--------------|--------|
| All Share Index      | 14,945.66   | 14,734.58    | 1.41%  |
| Top 10 Index         | 8,700.43    | 8,557.68     | 1.64%  |
| Small Caps           | 518,789.25  | 518,789.25   | Nil    |
| Cass Saddle Agro ETF | 2.00        | 2.00         | Nil    |
| Datvest ETF          | 1.70        | 1.70         | 0.09%  |
| Morgan & Co MIZ ETF  | 1.09        | 1.11         | 1.63%  |
| Morgan & Co MS ETF   | 21.65       | 22.00        | 1.62%  |
| OML ETF              | 5.99        | 5.29         | 11.64% |
|                      |             |              |        |