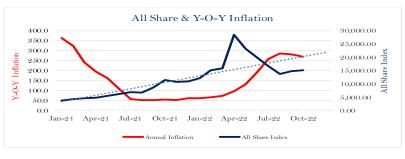

## **Market Summary**

The ZSE All Share Index added 270.92 points (1.90%) to close the session at 14,509.78 points. Trading in the positive: BRITISH AMERICAN TOBACCO ZIMBABWE LIMITED (BAT.zw) increased by \$155.0000 to \$3,100.0000, INNSCOR AFRICA LIMITED (INN.zw) added \$24.1042 to \$344.6042 and DELTA CORPORATION LIMITED (DLTA.zw) traded \$4.0073 higher at \$232.2457. MASHONALAND HOLDINGS LIMITED (MASH.zw) gained \$2.3197 to \$17.8000 whilst SEED CO LIMITED (SEED.zw) went up by \$1.1000 to \$72.2500.

| Market Data          | 28-Nov -22 | 29– Nov - 22 | %      |
|----------------------|------------|--------------|--------|
| All Share Index      | 14,238.86  | 14,509.78    | 1.90%  |
| Top 10 Index         | 8,282.37   | 8,485.23     | 2.45%  |
| Small Caps           | 469,108.15 | 472,431.36   | 0.71%  |
| Cass Saddle Agro ETF | 2.00       | 2.00         | Nil    |
| Datvest ETF          | 1.70       | 1.53         | 9.84%  |
| Morgan & Co MIZ ETF  | 1.21       | 1.37         | 13.40% |
| Morgan & Co MS ETF   | 21.00      | 20.83        | 0.79%  |
| OML ETF              | 6.04       | 5.39         | 10.79% |
|                      |            |              |        |