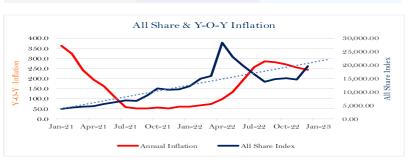

## **Market Summary**

The ZSE All Share Index retreated by 45.91 points (0.21%) to close at 21,857.18 points. Losses were recorded in UNIFREIGHT AFRICA LIMITED (UNI.zw) which went down by \$7.3000 to \$51.7000, NMBZ HOLDINGS LIMITED (NMB.zw) decreased by \$3.3259 to \$41.0000 and FIRST CAPITAL BANK LIMITED (FCA.zw) shed \$1.9197 to \$16.0980. FIRST MUTUAL HOLDINGS LIMITED (FML.zw) lost \$0.9524 to \$24.0000 and RAINBOW TOURISM GROUP LIMITED (RTG.zw) was \$0.8500 lower at \$10,0000.