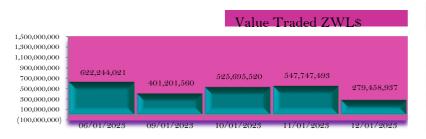

| Market Statistics | 11-Jan -23        | 12– Jan - 23      | %     |
|-------------------|-------------------|-------------------|-------|
| Market Cap        | 2,313,411,519,774 | 2,315,143,961,267 | 0.07% |
| Turnover          | 547,747,493.00    | 279,458,937.25    | 49%   |
| Foreign Buys      | 3,557,204.00      | 4,950,000.00      | 39%   |
| Foreign Sales     | 246,981,125.00    | 2,286,975.00      | 99%   |
| Trades            | 244               | 244               | Nil   |