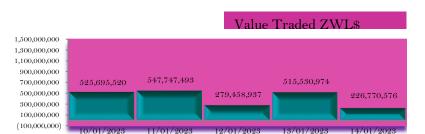

| All Share Index      | 21,981.41         | 21,976.83        | 0.02%     |
|----------------------|-------------------|------------------|-----------|
| Top 10 Index         | 13,860.17         | 13,765.98        | 0.68%     |
| Small Caps           | 457,148.92        | 457,148.92       | Nil       |
| Cass Saddle Agro ETI | F 1.85            | 1.85             | Nil       |
| Datvest ETF          | 1.50              | 1.57             | 4.67%     |
| Morgan & Co MIZ ET   | FF 1.30           | 1.30             | Nil       |
| Morgan & Co MS ET    | F 22.88           | 22.88            | Nil       |
| OML ETF              | 7.00              | 7.50             | 7.14%     |
| Market Statistics    | 13-Jan -23        | 16– Jan - 2      | 23 %      |
| Market Cap           | 2,356,790,429,276 | 2,358,021,446,89 | 21 0.05%  |
| Turnover             | 515,530,973.50    | 226,770,576.0    | 00 56%    |
| Foreign Buys         | 130,000.00        | 1,482,560.0      | 00 1,040% |
| Foreign Sales        | 821,338.85        | 131,200.0        | 00 84%    |
| Trades               | 244               | <b>2</b> 4       | k0 2%     |