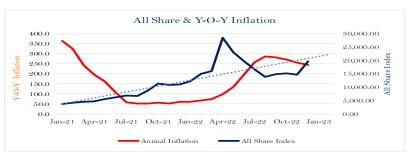

## **Market Summary**

The ZSE All Share Index lost 4.58 points (0.02%) to close at 21,976.83 points. Losses were recorded in INNSCOR AFRICA LIMITED (INN.zw) which shed \$8.3304 to \$691.5733, SEED CO LIMITED (SEED.zw) decreased by \$2.7313 to \$95.0500 and DELTA CORPORATION LIMITED (DLTA.zw) was \$2.6215 down at \$417.3630. FIRST CAPITAL BANK LIMITED (FCA.zw) decreased by \$1.6071 to \$14.3929 whilst OK ZIMBABWE LIMITED (OKZ.zw) lost \$1.2014 to \$43.7471.