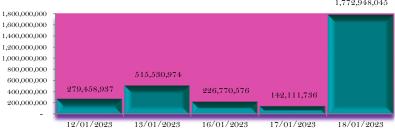

## Value Traded ZWL\$

1,772,948,045

| VFEX Tracker   |                 |                  |
|----------------|-----------------|------------------|
| Company        | Price (USDZW\$) | Price (% Change) |
| Bindura        | 0.0180          | 10.00%           |
| Caledonia      | 13.0000         | Nil              |
| National Foods | 1.7899          | Nil              |
| Nedbank ZDR    | 11.5000         | Nil              |
| Padenga        | 0.2945          | 0.17%            |
| Seedco Int     | 0.3000          | Nil              |
| Simbisa        | 0.4857          | 1.19%            |

| 0                        |                   |                   |         |
|--------------------------|-------------------|-------------------|---------|
| Morgan & Co MS ETF       | 22.88             | 22.88             | Nil     |
| OML ETF                  | 7.48              | 7.49              | 0.10%   |
|                          |                   |                   |         |
| <b>Market Statistics</b> | 17-Jan -23        | 18- Jan - 23      | %       |
| 36.1.0                   |                   |                   |         |
| Market Cap               | 2,321,917,603,388 | 2,318,470,060,668 | 0.15%   |
| Turnover                 | 142,111,736.25    | 1,772,948,045.00  | 1,148%  |
| Foreign Buys             | 43,000.00         | 8,671,000.00      | 20,065% |
| Foreign Sales            | 12,010,880.00     | 807,829,680.00    | 6,626%  |