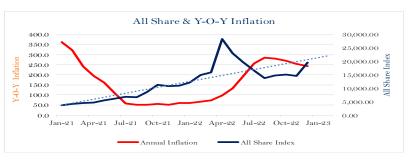

SEED CO LIMITED (SEED.zw) gained \$3.0049 to \$103.0000. CBZ HOLDINGS LIMITED (CBZ.zw) added \$2.2351 to \$140.1351 whilst TANGANDA TEA COMPANY LIMITED (TANG.zw) was \$2.0925 higher at \$126.9444.

## Value Traded ZWL\$

1,772,948,045



| VFEX Tracker   |                 |                  |
|----------------|-----------------|------------------|
| Company        | Price (USDZW\$) | Price (% Change) |
| Bindura        | 0.0180          | 10.00%           |
| Caledonia      | 13.0000         | Nil              |
| National Foods | 1.7899          | Nil              |
| Nedbank ZDR    | 11.5000         | Nil              |
| Padenga        | 0.2945          | 0.17%            |
| Seedco Int     | 0.3000          | Nil              |
| Simbisa        | 0.4857          | 1.19%            |



| Dividend | Tracker |
|----------|---------|
| Dividend | TIUCHCI |

| Company         |
|-----------------|
| Cum- Div Date   |
| Dividend/ Share |

**Dividend Payment Date** 

+2797761/66/67/77

Richard Mashava: +263 772 446 789

| 0                        |                   |                   |         |
|--------------------------|-------------------|-------------------|---------|
| Morgan & Co MS ETF       | 22.88             | 22.88             | Nil     |
| OML ETF                  | 7.48              | 7.49              | 0.10%   |
|                          |                   |                   |         |
| <b>Market Statistics</b> | 17-Jan -23        | 18- Jan - 23      | %       |
| 36.1.0                   |                   |                   |         |
| Market Cap