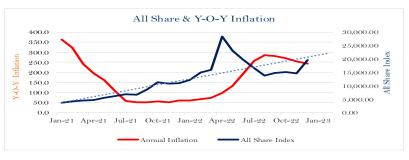

## **Market Summary**

The ZSE All Share Index added 31.14 points (0.14%) to close the week at 22,142.52 points. Gains were recorded in SEED CO LIMITED (SEED.zw) which increased by \$15.0333 to \$165.0333, TANGANDA TEA COMPANY LIMITED (TANG.zw) added \$10.0750 to \$155.2500 and ZIMPLOW HOLDINGS LIMITED (ZIMW.zw) was \$2.9981 up at \$23.0000. CBZ HOLDINGS LIMITED (CBZ.zw) gained \$2.1437 to \$147.1500 whilst FIRST MUTUAL PROPERTIES LIMITED (FMP.zw) recovered \$1.2717 to \$14.5125.