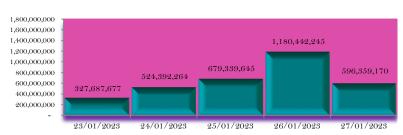

76 Samora Machel

+2797761/66/67/77

| Cass Saddle Agro ETF | 2.24              | 2.25              | 0.45% |
|----------------------|-------------------|-------------------|-------|
| Datvest ETF          | 1.50              | 1.50              | 0.179 |
| Morgan & Co MIZ ETI  | 1.30              | 1.30              | N     |
| Morgan & Co MS ETF   | 24.50             | 24.50             | Ni    |
| OML ETF              | 7.41              | 7.50              | 1.25% |
| Market Statistics    | 26-Jan -23        | 27– Jan - 23      | 3 %   |
| Market Cap           | 2,388,034,168,194 | 2,392,185,223,319 | 0.179 |
| Turnover             | 1,180,442,244.75  | 596,359,169.50    | 499   |
| Foreign Buys         | 139,870,000.00    | 127,800,000.00    | 99    |