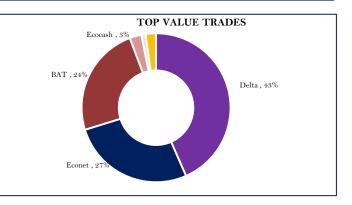

## MARKET SUMMARY

The ZSE All Share Index went up by 241.13 points (0.64%) to close at 37,962.05. BRITISH AMERICAN TOBACCO ZIMBABWE (BAT.zw) increased by \$404.4744 to close at \$3279.3540, and DELTA CORPORATION LIMITED (DLTA.zw) rose by \$27.7455 to \$816.5193 and MEIKLES LIMITED (MEIK.zw) went up by \$9.9737 closing at \$325.0000. MASIMBA HOLDINGS LIMITED (MASH.zw) also gained \$4.5000 to close at \$142.0000 and CBZ HOLDINGS (CBZ.zw) increased by \$2.0588 to \$182.0588.

Trading in the negative: TANGANDA TEA COMPANY (TANG.zw) lost \$30.0000 to \$315.0000, ECONET WIRELESS ZIMBABWE (ECO.zw) went down by \$9.3524 to \$247.1278 and AFRICAN SUN LIMITED (ASUN.zw) traded \$2.3979 lower to \$82.9944. DAIRIBORD HOLDINGS (DZL.zw) fell by \$2.0000 to \$98.0000 and ZB FINANCIAL HOLDINGS (ZBFH.zw) decreased by \$1.9688 to \$100.0000.