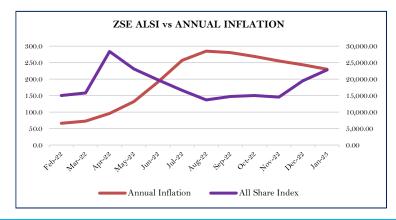

## MARKET SUMMARY

The ZSE All Share Index went up by 241.13 points (0.64%) to close at 37,962.05. BRITISH AMERICAN TOBACCO ZIMBABWE (BAT.zw) increased by \$404.4744 to close at \$3279.3540, and DELTA CORPORATION LIMITED (DLTA.zw) rose by \$27.7455 to \$816.5193 and MEIKLES LIMITED (MEIK.zw) went up by \$9.9737 closing at \$325.0000. MASIMBA HOLDINGS LIMITED (MASH.zw) also gained \$4.5000 to close at \$142.0000 and CBZ HOLDINGS (CBZ.zw) increased by \$2.0588 to \$182.0588.