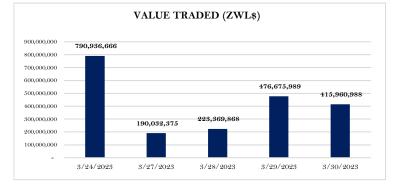

## MARKET SUMMARY

The ZSE All Share Index went up by 241.13 points (0.64%) to close at 37,962.05. BRITISH AMERICAN TOBACCO ZIMBABWE (BAT.zw) increased by \$404.4744 to close at \$3279.3540, and DELTA CORPORATION LIMITED (DLTA.zw) rose by \$27.7455 to \$816.5193 and MEIKLES LIMITED (MEIK.zw) went up by \$9.9737 closing at \$325.0000. MASIMBA HOLDINGS LIMITED (MASH.zw) also gained \$4.5000 to close at \$142.0000 and CBZ HOLDINGS (CBZ.zw) increased by \$2.0588 to \$182.0588.

Trading in the negative: TANGANDA TEA COMPANY (TANG.zw) lost \$30.0000 to \$315.0000, ECONET WIRELESS ZIMBABWE (ECO.zw) went down by \$9.3524 to \$247.1278 and AFRICAN SUN LIMITED (ASUN.zw) traded \$2.3979 lower to \$82.9944. DAIRIBORD HOLDINGS (DZL.zw) fell by \$2.0000 to \$98.0000 and ZB FINANCIAL HOLDINGS (ZBFH.zw) decreased by \$1.9688 to \$100.0000.