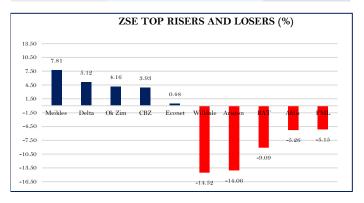

## MARKET SUMMARY

The ZSE All Share Index was up 1,235.49 points (1.04%) to close at 120,230.27 points. Trading in the positive: DELTA CORPORATION LIMITED (DLTA.zw) went further up by \$92.2301 to close at \$1,894.7390, MEIKLES LIMITED (MEIK.zw) increased by \$50.7338 to \$700.7350 and CBZ HOLDINGS LIMITED (CBZ.zw) was \$34.1645 stronger at \$904.5395. OK ZIMBABWE LIMITED (OKZ.zw) increased by \$4.9928 to \$124.9851 and ECONET WIRELESS (ECO.zw) traded \$2.4218 higher at \$502.9541.

Losses were recorded in BRITISH AMERICAN TOBACCO (BAT.zw) which was \$1,499.4500 down at \$14,990.0000, AFRICAN DISTILLERS (AFDS.zw) shed \$100.0000 to \$1,800.0000 and FIRST MUTUAL HOLDINGS LIMITED (FML.zw) lost \$9.5000 to \$175.0000. ARISTON HOLDINGS LIMITED (ARIS.zw) decreased by \$4.0713 to \$24.8787 and WILLDALE LIMITED (WILD.zw) was \$2.7434 weaker at \$16.1500.