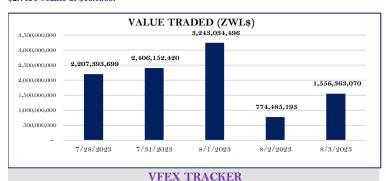

|                 | THE RESERVE NAMED IN COLUMN 2 |                     |       |
|-----------------|-------------------------------------------------------------------------------------------------------------------------------------------------------------------------------------------------------------------------------------------------------------------------------------------------------------------------------------------------------------------------------------------------------------------------------------------------------------------------------------------------------------------------------------------------------------------------------------------------------------------------------------------------------------------------------------------------------------------------------------------------------------------------------------------------------------------------------------------------------------------------------------------------------------------------------------------------------------------------------------------------------------------------------------------------------------------------------------------------------------------------------------------------------------------------------------------------------------------------------------------------------------------------------------------------------------------------------------------------------------------------------------------------------------------------------------------------------------------------------------------------------------------------------------------------------------------------------------------------------------------------------------------------------------------------------------------------------------------------------------------------------------------------------------------------------------------------------------------------------------------------------------------------------------------------------------------------------------------------------------------------------------------------------------------------------------------------------------------------------------------------------|---------------------|-------|
| MARKET DATA     | VALUE<br>03/8/23                                                                                                                                                                                                                                                                                                                                                                                                                                                                                                                                                                                                                                                                                                                                                                                                                                                                                                                                                                                                                                                                                                                                                                                                                                                                                                                                                                                                                                                                                                                                                                                                                                                                                                                                                                                                                                                                                                                                                                                                                                                                                                              | MOVEMENT<br>03/8/23 | Y-T-D |
| ZSE ALSI        | 120,230.27                                                                                                                                                                                                                                                                                                                                                                                                                                                                                                                                                                                                                                                                                                                                                                                                                                                                                                                                                                                                                                                                                                                                                                                                                                                                                                                                                                                                                                                                                                                                                                                                                                                                                                                                                                                                                                                                                                                                                                                                                                                                                                                    | 1.04%               | 517%  |
| Top 10 Index    | 55,831.67                                                                                                                                                                                                                                                                                                                                                                                                                                                                                                                                                                                                                                                                                                                                                                                                                                                                                                                                                                                                                                                                                                                                                                                                                                                                                                                                                                                                                                                                                                                                                                                                                                                                                                                                                                                                                                                                                                                                                                                                                                                                                                                     | 2.72%               | 354%  |
| Top To Index    | 33,831.07                                                                                                                                                                                                                                                                                                                                                                                                                                                                                                                                                                                                                                                                                                                                                                                                                                                                                                                                                                                                                                                                                                                                                                                                                                                                                                                                                                                                                                                                                                                                                                                                                                                                                                                                                                                                                                                                                                                                                                                                                                                                                                                     | 2.7270              | 33470 |
| ZSE Market Cap  | ZW\$9.59tln                                                                                                                                                                                                                                                                                                                                                                                                                                                                                                                                                                                                                                                                                                                                                                                                                                                                                                                                                                                                                                                                                                                                                                                                                                                                                                                                                                                                                                                                                                                                                                                                                                                                                                                                                                                                                                                                                                                                                                                                                                                                                                                   | 1.09%               | 369%  |
| VFEX ALSI       | 66.49                                                                                                                                                                                                                                                                                                                                                                                                                                                                                                                                                                                                                                                                                                                                                                                                                                                                                                                                                                                                                                                                                                                                                                                                                                                                                                                                                                                                                                                                                                                                                                                                                                                                                                                                                                                                                                                                                                                                                                                                                                                                                                                         | 0.03%               | 33%   |
| VFEX Market Cap | US\$1.14bln                                                                                                                                                                                                                                                                                                                                                                                                                                                                                                                                                                                                                                                                                                                                                                                                                                                                                                                                                                                                                                                                                                                                                                                                                                                                                                                                                                                                                                                                                                                                                                                                                                                                                                                                                                                                                                                                                                                                                                                                                                                                                                                   | 0.03%               | 101%  |
|                 |                                                                                                                                                                                                                                                                                                                                                                                                                                                                                                                                                                                                                                                                                                                                                                                                                                                                                                                                                                                                                                                                                                                                                                                                                                                                                                                                                                                                                                                                                                                                                                                                                                                                                                                                                                                                                                                                                                                                                                                                                                                                                                                               |                     |       |
|                 |                                                                                                                                                                                                                                                                                                                                                                                                                                                                                                                                                                                                                                                                                                                                                                                                                                                                                                                                                                                                                                                                                                                                                                                                                                                                                                                                                                                                                                                                                                                                                                                                                                                                                                                                                                                                                                                                                                                                                                                                                                                                                                                               |                     |       |