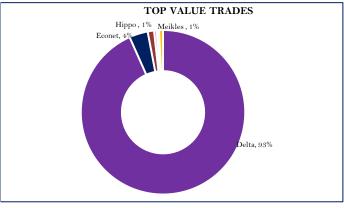

## MARKET SUMMARY

The ZSE All Share Index was up 1,235.49 points (1.04%) to close at 120,230.27 points. Trading in the positive: DELTA CORPORATION LIMITED (DLTA.zw) went further up by \$92.2301 to close at \$1,894.7390, MEIKLES LIMITED (MEIK.zw) increased by \$50.7338 to \$700.7350 and CBZ HOLDINGS LIMITED (CBZ.zw) was \$34.1645 stronger at \$904.5395. OK ZIMBABWE LIMITED (OKZ.zw) increased by \$4.9928 to \$124.9851 and ECONET WIRELESS (ECO.zw) traded \$2.4218 higher at \$502.9541.