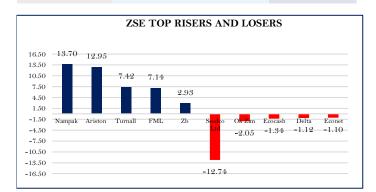

## MARKET SUMMARY

The ZSE All Share Index lost a marginal 79.21 points (0.06%) to close the session at 128,723.63 points. Trading in the negative: SEED CO LIMITED (SEED.zw) shed \$81.7965 to \$560.2035. DELTA CORPORATION LIMITED (DLTA.zw) eased \$26.0840 to \$2300.5971. ECONET WIRELESS LIMITED (ECO.zw) dropped \$5.3034 to close at \$475.0000, OK ZIMBABWE LIMITED (OKZ.zw) was \$2.8319 down at \$135.0525 and ECOCASH HOLDINGS LIMITED (EHZL.zw) decreased by \$1.8454 to \$135.8294.

Trading in the positive: NAMPAK ZIMBABWE LIMITED (NPKZ.zw) gained \$34.4500 to close at \$286.0000, CBZ HOLDINGS LIMITED (CBZ.zw) added 23.9864 to close at \$937.7364 and FIRST MUTUAL LIMITED (FML.zw) increased by \$20.0000 to \$300.0000. ZB FINANCIAL HOLDINGS LIMITED (ZBFH.zw) traded \$17.6000 higher to \$617.6000. ARISTON HOLDINGS LIMITED (ARIS.zw) increased by \$4.0346 to finish at \$35.2000