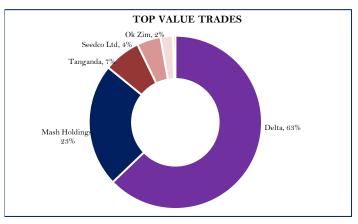

## MARKET SUMMARY

The ZSE All Share Index lost a marginal 79.21 points (0.06%) to close the session at 128,723.63 points. Trading in the negative: SEED CO LIMITED (SEED.zw) shed \$81.7965 to \$560.2035. DELTA CORPORATION LIMITED (DLTA.zw) eased \$26.0840 to \$2300.5971. ECONET WIRELESS LIMITED (ECO.zw) dropped \$5.3034 to close at \$475.0000, OK ZIMBABWE LIMITED (OKZ.zw) was \$2.8319 down at \$135.0525 and ECOCASH HOLDINGS LIMITED (EHZL.zw) decreased by \$1.8454 to \$135.8294.