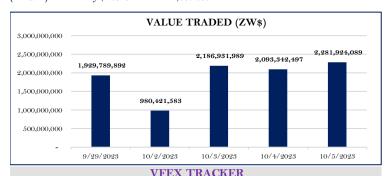

| MARKET DATA     | VALUE<br>5/10/23 | MOVEMENT<br>5/10/23 | Y-T-D |
|-----------------|------------------|---------------------|-------|
| ZSE ALSI        | 128,723.63       | 0.06%               | 560%  |
| Top 10 Index    | 57,286.85        | 0.84%               | 365%  |
| ZSE Market Cap  | ZW\$10.01tln     | 2.85%               | 390%  |
| VFEX ALSI       | 73.99            | 0.34%               | 25%   |
| VFEX Market Cap | US\$1.27bln      | 0.34%               | 124%  |
|                 |                  |                     |       |