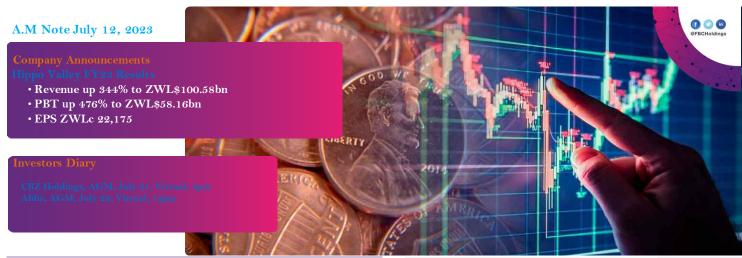

|  | THE RESIDENCE OF THE PARTY OF T | THE RESERVE THE PERSON NAMED IN COLUMN |          |       |
|--|--------------------------------------------------------------------------------------------------------------------------------------------------------------------------------------------------------------------------------------------------------------------------------------------------------------------------------------------------------------------------------------------------------------------------------------------------------------------------------------------------------------------------------------------------------------------------------------------------------------------------------------------------------------------------------------------------------------------------------------------------------------------------------------------------------------------------------------------------------------------------------------------------------------------------------------------------------------------------------------------------------------------------------------------------------------------------------------------------------------------------------------------------------------------------------------------------------------------------------------------------------------------------------------------------------------------------------------------------------------------------------------------------------------------------------------------------------------------------------------------------------------------------------------------------------------------------------------------------------------------------------------------------------------------------------------------------------------------------------------------------------------------------------------------------------------------------------------------------------------------------------------------------------------------------------------------------------------------------------------------------------------------------------------------------------------------------------------------------------------------------------|----------------------------------------|----------|-------|
|  | MARKET DATA                                                                                                                                                                                                                                                                                                                                                                                                                                                                                                                                                                                                                                                                                                                                                                                                                                                                                                                                                                                                                                                                                                                                                                                                                                                                                                                                                                                                                                                                                                                                                                                                                                                                                                                                                                                                                                                                                                                                                                                                                                                                                                                    | VALUE                                  | MOVEMENT | Y-T-D |
|  |                                                                                                                                                                                                                                                                                                                                                                                                                                                                                                                                                                                                                                                                                                                                                                                                                                                                                                                                                                                                                                                                                                                                                                                                                                                                                                                                                                                                                                                                                                                                                                                                                                                                                                                                                                                                                                                                                                                                                                                                                                                                                                                                | 11/7/23                                | 11/7/23  |       |
|  | ZSE ALSI                                                                                                                                                                                                                                                                                                                                                                                                                                                                                                                                                                                                                                                                                                                                                                                                                                                                                                                                                                                                                                                                                                                                                                                                                                                                                                                                                                                                                                                                                                                                                                                                                                                                                                                                                                                                                                                                                                                                                                                                                                                                                                                       | 141,044.14                             | 7.24%    | 624%  |
|  | Top 10 Index                                                                                                                                                                                                                                                                                                                                                                                                                                                                                                                                                                                                                                                                                                                                                                                                                                                                                                                                                                                                                                                                                                                                                                                                                                                                                                                                                                                                                                                                                                                                                                                                                                                                                                                                                                                                                                                                                                                                                                                                                                                                                                                   | 68,948.72                              | 9.76%    | 460%  |
|  | ZSE Market Cap                                                                                                                                                                                                                                                                                                                                                                                                                                                                                                                                                                                                                                                                                                                                                                                                                                                                                                                                                                                                                                                                                                                                                                                                                                                                                                                                                                                                                                                                                                                                                                                                                                                                                                                                                                                                                                                                                                                                                                                                                                                                                                                 | ZW\$11.39tln                           | 7.87%    | 457%  |
|  | VFEX ALSI                                                                                                                                                                                                                                                                                                                                                                                                                                                                                                                                                                                                                                                                                                                                                                                                                                                                                                                                                                                                                                                                                                                                                                                                                                                                                                                                                                                                                                                                                                                                                                                                                                                                                                                                                                                                                                                                                                                                                                                                                                                                                                                      | 74.47                                  | 0.12%    | 25%   |
|  | VFEX Market Cap                                                                                                                                                                                                                                                                                                                                                                                                                                                                                                                                                                                                                                                                                                                                                                                                                                                                                                                                                                                                                                                                                                                                                                                                                                                                                                                                                                                                                                                                                                                                                                                                                                                                                                                                                                                                                                                                                                                                                                                                                                                                                                                | US\$1.26bln                            | 0.12%    | 122%  |
|  |                                                                                                                                                                                                                                                                                                                                                                                                                                                                                                                                                                                                                                                                                                                                                                                                                                                                                                                                                                                                                                                                                                                                                                                                                                                                                                                                                                                                                                                                                                                                                                                                                                                                                                                                                                                                                                                                                                                                                                                                                                                                                                                                |                                        |          |       |