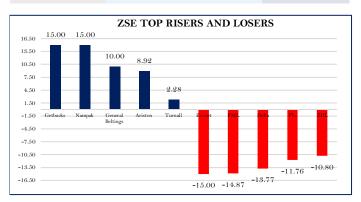

## MARKET SUMMARY

The ZSE All Share Index lost 11,008.88 points (7.24%) to close at 141,044.14 points. NAMPAK (NPKZzw) added \$17.8500 to close at \$136.8500, GETBUCKS (GBZW.zw) added \$5.7000 to \$43.7000 and ARISTON HOLDINGS (ARIS.zw) was \$2.7782 stronger at \$33.9282. GENERAL BELTINGS LIMITED (GBH.zw) also increased by \$1.0000 to end at \$11.0000 and TURNALL HOLDINGS (TURN.zw) traded \$0.2969 higher at \$13.2969.

Trading in the negative: DELTA CORPORATIONLIMITED (DLTA.zw) shed \$359.3480 to close at \$2250.5917, FBC HOLDINGS (FBC.zw) lost \$139.8946 to \$1050.0000 and ECONET WIRELESS (ECO.zw) was \$110.2951 weaker at \$625.1500. HIPPO VALLEY (HIPPO.zw) eased \$100.0000 to end at \$2580.0000 and SEED CO (SEED.zw) traded \$54.1469 lower at \$10890.0000.