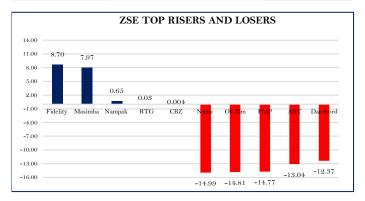

## MARKET SUMMARY

The ZSE All Share Index losses another 2,676.27 points (1.98%) to close at 132,380.43 points. DELTA CORPORATION LIMITED (DLTA.zw) eased \$63.8224 to close at \$1,960.4333, MEIKLES LIMITED (MEIK.zw) shed \$54.5030 to \$797.5581 and DAIRIBORD HOLDINGS LIMITED (DZL.zw) was \$40.9531 weaker at \$290.0000. NMB (NMB.zw) also decreased by \$36.4500 to end at \$206.6500 and OK ZIMBABWE (OKZ.zw) traded \$33.4615 lower at \$192.4201.

Trading in the positive: MASIMBA HOLDINGS (MSHL.zw) gained \$63.2341 to close at \$856.7500, FIDELITY LIFE ASSURANCE (FIDL.zw) added \$8.0000 to \$100.0000 and NAMPAK LIMITED (NPKZ.zw) was \$0.7720 stronger at \$118.7803. CBZ (CBZ.zw) added \$0.0385 to end at \$906.2000 and RTG (RTG.zw) traded \$0.0346 higher at \$114.6500.