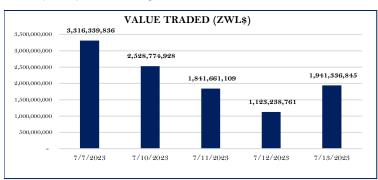

## MARKET SUMMARY

The ZSE All Share Index losses another 2,676.27 points (1.98%) to close at 132,380.43 points. DELTA CORPORATION LIMITED (DLTA.zw) eased \$63.8224 to close at \$1,960.4333, MEIKLES LIMITED (MEIK.zw) shed \$54.5030 to \$797.5581 and DAIRIBORD HOLDINGS LIMITED (DZL.zw) was \$40.9531 weaker at \$290.0000. NMB (NMB.zw) also decreased by \$36.4500 to end at \$206.6500 and OK ZIMBABWE (OKZ.zw) traded \$33.4615 lower at \$192.4201.

Trading in the positive: MASIMBA HOLDINGS (MSHL.zw) gained \$63.2341 to close at \$856.7500, FIDELITY LIFE ASSURANCE (FIDL.zw) added \$8.0000 to \$100.0000 and NAMPAK LIMITED (NPKZ.zw) was \$0.7720 stronger at \$118.7803. CBZ (CBZ.zw) added \$0.0385 to end at \$906.2000 and RTG (RTG.zw) traded \$0.0346 higher at \$114.6500.



|                | VFEX TRACKER  |                  |
|----------------|---------------|------------------|
| Company        | Price (USD\$) | Price (% Change) |
| Afsun          | 0.0406        | 4.25%            |
| Axia           | 0.0600        | Nil              |
| Bindura        | 0.0103        | Nil              |
| Caledonia      | 16.0000       | Nil              |
| First Capital  | 0.0180        | 8.16%            |
| Innscor        | 0.4499        | 0.02%            |
| National Foods | 2.0000        | Nil              |
| Nedbank ZDR    | 12.0000       | Nil              |
| Padenga        | 0.2050        | Nil              |
| Seedco Int     | 0.2645        | Nil              |
| Simbisa        | 0.3800        | Nil              |
| West Prop      | 10.0000       | Nil