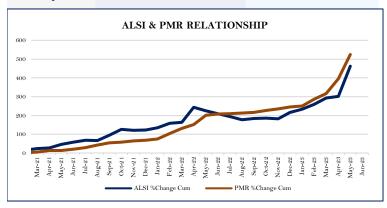

| VFEX TRACKER  |                  |
|----------------|---------------|------------------|
| Company        | Price (USD\$) | Price (% Change) |
| Afsun          | 0.0406        | 4.25%            |
| Axia           | 0.0600        | Nil              |
| Bindura        | 0.0103        | Nil              |
| Caledonia      | 16.0000       | Nil              |
| First Capital  | 0.0180        | 8.16%            |
| Innscor        | 0.4499        | 0.02%            |
| National Foods | 2.0000        | Nil              |
| Nedbank ZDR    | 12.0000       | Nil              |
| Padenga        | 0.2050        | Nil              |
| Seedco Int     | 0.2645        | Nil              |
| Simbisa        | 0.3800        | Nil              |
| West Prop      | 10.0000       | Nil              |



| 13/7/23     13/7/23       ZSE ALSI     132,380.43     1.98%     579%       Top 10 Index     63,103.02     2.41%     413%       ZSE Market Cap     ZW\$10.67tln     2.04%     422%       VFEX ALSI     73.55     0.49%     26% |                 | THE RESERVE NAMED IN COLUMN 2 |       |       |
|-------------------------------------------------------------------------------------------------------------------------------------------------------------------------------------------------------------------------------|-----------------|-----------------------------------------------------------------------------------------------------------------------------------------------------------------------------------------------------------------------------------------------------------------------