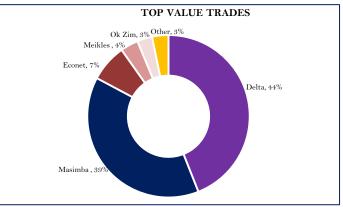

|                             |                     |       |





| 1                     | TRADING STRATEGY |                      |  |  |  |
|-----------------------|------------------|----------------------|--|--|--|
| ZSE BUY/ HOLD         |                  | VFEX BUY/HOLD        |  |  |  |
| Delta                 |                  | Simbisa              |  |  |  |
| Нірро                 |                  | Padenga              |  |  |  |
| Econet                |                  | Innscor              |  |  |  |
| OK Zim                |                  | Seedco International |  |  |  |
| Tanganda              |                  |                      |  |  |  |
|                       |                  |                      |  |  |  |
| T                     | NUIDEND TRACKER  |                      |  |  |  |
| DIVIDEND TRACKER      |