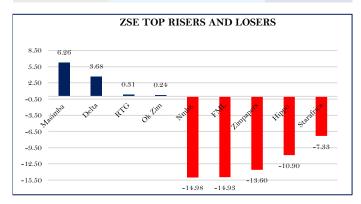

## MARKET SUMMARY

The ZSE All Share Index went further down by 550.93 points (0.42%) to close the week at 131,829.50 points. HIPPO VALLEY ESTATES LIMITED (HIPO.zw) eased \$281.4070 to close at \$2,300.0000, SEED CO LIMITED (SEED.zw) shed \$79.3156 to \$1,799.8500 and MEIKLES LIMITED (MEIK.zw) was \$52.1259 weaker at \$745.4322. FIRST MUTUAL HOLDINGS (FML.zw) also decreased by \$33.5000 to end at \$225.0000 and NMBZ HOLDINGS (NMB.zw) traded \$30.9500 lower at

Trading in the positive: DELTA CORPORATION (DLTA.zw) gained \$72.0582 to close at \$2,032.4920, MASIMBA HOLDINGS (MSHL.zw) added \$53.6552 to \$910.4052 and OK ZIMBABWE LIMITED (OKZ.zw) was \$0.4622 stronger at \$192.8823. RAINBOW TOURISM GROUP (RTG.zw) also added \$0.3500 to end at \$115.0000.