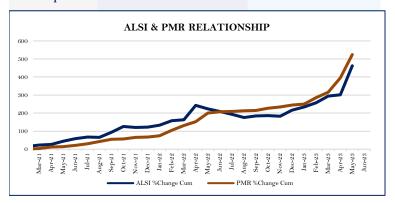

| VFEX TRACKER  |                  |
|----------------|---------------|------------------|
| Company        | Price (USD\$) | Price (% Change) |
| Afsun          | 0.0406        | Nil              |
| Axia           | 0.0503        | 16.17%           |
| Bindura        | 0.0103        | Nil              |
| Caledonia      | 16.0000       | Nil              |
| First Capital  | 0.0200        | 11.11%           |
| Innscor        | 0.4500        | 0.02%            |
| National Foods | 2.0000        | Nil              |
| Nedbank ZDR    | 12.0000       | Nil              |
| Padenga        | 0.2050        | Nil              |
| Seedco Int     | 0.2645        | Nil              |
| Simbisa        | 0.3779        | 0.55%            |
| West Prop      | 10.0000       | Nil              |



| THE RESIDENCE OF THE PARTY OF T | THE RESERVE NAMED IN COLUMN |                     |       |
|-----------------------------------------------------------------------------------------------------------------------------------------------------------------------------------------------------------------------------------------------------------------------------------------------------------------------------------------------------------------------------------------------------------------------------------------------------------------------------------------------------------------------------------------------------------------------------------------------------------------------------------------------------------------------------------------------------------------------------