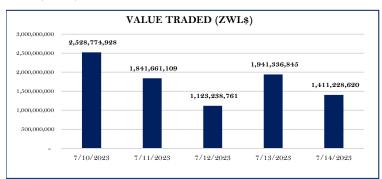

## MARKET SUMMARY

The ZSE All Share Index went further down by 550.93 points (0.42%) to close the week at 131,829.50 points. HIPPO VALLEY ESTATES LIMITED (HIPO.zw) eased \$281.4070 to close at \$2,300.0000, SEED CO LIMITED (SEED.zw) shed \$79.3156 to \$1,799.8500 and MEIKLES LIMITED (MEIK.zw) was \$52.1259 weaker at \$745.4322. FIRST MUTUAL HOLDINGS (FML.zw) also decreased by \$33.5000 to end at \$225.0000 and NMBZ HOLDINGS (NMB.zw) traded \$30.9500 lower at

Trading in the positive: DELTA CORPORATION (DLTA.zw) gained \$72.0582 to close at \$2,032.4920, MASIMBA HOLDINGS (MSHL.zw) added \$53.6552 to \$910.4052 and OK ZIMBABWE LIMITED (OKZ.zw) was \$0.4622 stronger at \$192.8823. RAINBOW TOURISM GROUP (RTG.zw) also added \$0.3500 to end at \$115.0000.



|                | VFEX TRACKER  |                  |
|----------------|---------------|------------------|
| Company        | Price (USD\$) | Price (% Change) |
| Afsun          | 0.0406        | Nil              |
| Axia           | 0.0503        | 16.17%           |
| Bindura        | 0.0103        | Nil              |
| Caledonia      | 16.0000       | Nil              |
| First Capital  | 0.0200        | 11.11%           |
| Innscor        | 0.4500        | 0.02%            |
| National Foods | 2.0000        | Nil              |
| Nedbank ZDR    | 12.0000       | Nil              |
| Padenga        | 0.2050        | Nil              |
| Seedco Int     | 0.2645        | Nil              |
| Simbisa        | 0.3779        | 0.55%            |
| West Prop      | 10.0000       | Nil