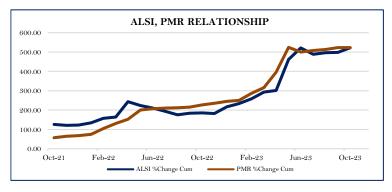

| Price (USD\$) | Price (% Change) |
| Afsun          | 0.0477        | 3.92%            |
| Axia           | 0.0558        | 7.10%            |
| Bindura        | 0.0132        | 15.79%           |
| Caledonia      | 16.2000       | Nil              |
| First Capital  | 0.0201        | 12.99%           |
| Innscor        | 0.4494        | 0.09%            |
| National Foods | 1.5000        | Nil              |
| Nedbank ZDR    | 12.0000       | Nil              |
| Padenga        | 0.1705        | 0.06%            |
| Seedco Int     | 0.1750        | Nil              |
| Simbisa        | 0.3507        | 0.09%            |
| West Prop      | 10.0000       | Nil              |
| Zimplow        | 0.0400        | Nil              |
|                |               |                  |



| 1 1 1 1 1 1 1 1 1 1 1 1 1 1 1 1 1 1 1 | THE RESERVE TO SERVE THE PARTY OF THE PARTY |          |       |
|---------------------------------------|--------------------------------------------------------------------------------------------------------------------------------------------------------------------------------------------------------------------------------------------------------------------------------------------------------------------------------------------------------------------------------------------------------------------------------------------------------------------------------------------------------------------------------------------------------------------------------------------------------------------------------------------------------------------------