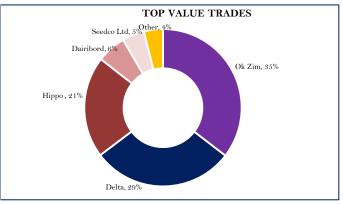

|          |       |





| TRADING STRATEGY      |      |      |        |                      |  |
|-----------------------|------|------|--------|----------------------|--|
| ZSE BUY/ HOLD         |      |      |        | VFEX BUY/HOLD        |  |
| Delta                 |      |      |        | Simbisa              |  |
| Нірро                 |      |      |        | Padenga              |  |
| Econet                |      |      |        | Innscor              |  |
| OK Zim                |      |      |        | Seedco International |  |
| Tanganda              |      |      |        |                      |  |
|                       | DIVI | DEND | TRACKE | R                    |  |
| Company               |      |      |        |                      |  |
| Cum- Div Date         |      |      |        |