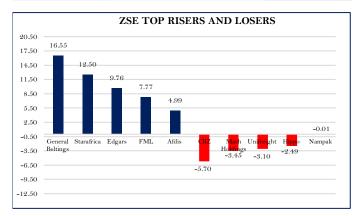

## MARKET SUMMARY

The ZSE All Share Index added 990.31 points (0.57%) to close at 174,221.66 points. Trading in the positive: AFDIS DISTILLERS LIMITED (AFDS.zw) added \$99.7500 to close at \$2100.0000, FIRST MUTUAL HOLDINGS LIMITED (FML.zw) increased by \$68.4615 to close at \$950.0000 and MEIKLES LIMITED (MEIK.zw) traded \$41.4868 higher to \$1041.4868. DELTA CORPORATION LIMITED (DLTA.zw) was \$41.1343 up at \$3292.3078 and FBC HOLDINGS LIMITED (FBC.zw) added \$30.0000 to \$850.0000.

Trading in the negative: CBZ HOLDINGS LIMITED (CBZ.zw) shed \$119.7879 to \$1980.2121, HIPPO VALLEY ESTATES LIMITED (HIPPO.zw) lost \$47.4064 to close at \$1852.7122 and UNIFREIGHT AFRICA LIMITED (UNIF.zw) eased \$8.0000 to \$250.0000. MASHONALAND HOLDINGS LIMITED (MASH.zw) decreased by \$5.0000 to \$140.0000 and NAMPAK ZIMBABWE LIMITED (NPKZ.zw) lost \$0.0425 to \$334.9575.