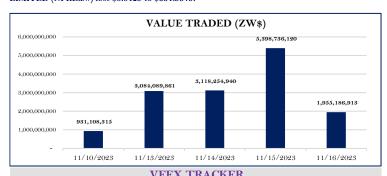

to close at 174,221.66 points. Trading in the positive: AFDIS DISTILLERS LIMITED (AFDS.zw) added \$99.7500 to close at \$2100.0000, FIRST MUTUAL HOLDINGS LIMITED (FML.zw) increased by \$68.4615 to close at \$950.0000 and MEIKLES LIMITED (MEIK.zw) traded \$41.4868 higher to \$1041.4868. DELTA CORPORATION LIMITED (DLTA.zw) was \$41.1343 up at \$3292.3078 and FBC HOLDINGS LIMITED (FBC.zw) added \$30.0000 to \$850.0000.

Trading in the negative: CBZ HOLDINGS LIMITED (CBZ.zw) shed \$119.7879 to \$1980.2121, HIPPO VALLEY ESTATES LIMITED (HIPPO.zw) lost \$47.4064 to close at \$1852.7122 and UNIFREIGHT AFRICA LIMITED (UNIF.zw) eased \$8.0000 to \$250.0000. MASHONALAND HOLDINGS LIMITED (MASH.zw) decreased by \$5.0000 to \$140.0000 and NAMPAK ZIMBABWE LIMITED (NPKZ.zw) lost \$0.0425 to \$334.9575.



|                | VFEX TRACKER  |                  |
|----------------|---------------|------------------|
| Company        | Price (USD\$) | Price (% Change) |
| Afsun          | 0.0477        | 3.92%            |
| Axia           | 0.0558        | 7.10%            |
| Bindura        | 0.0132        | 15.79%           |
| Caledonia      | 16.2000       | Nil              |
| First Capital  | 0.0201        | 12.99%           |
| Innscor        | 0.4494        | 0.09%            |
| National Foods | 1.5000        | Nil              |
| Nedbank ZDR    | 12.0000       | Nil              |
| Padenga        | 0.1705        | 0.06%            |
| Seedco Int     | 0.1750        | Nil              |
| Simbisa        | 0.3507        | 0.09%            |
| West Prop      | 10.0000       | Nil