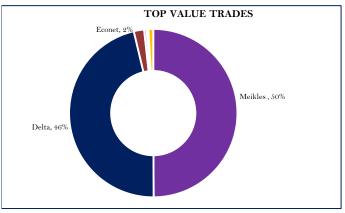

|       |





| TRADING STRATEGY      |     |              |                      |  |  |
|-----------------------|-----|--------------|----------------------|--|--|
| ZSE BUY/ HOLD         |     |              | VFEX BUY/HOLD        |  |  |
| Delta                 |     |              | Simbisa              |  |  |
| Нірро                 |     |              | Padenga              |  |  |
| Econet                |     |              | Innscor              |  |  |
| OK Zim                |     |              | Seedco International |  |  |
| Tanganda              |     |              |                      |  |  |
|                       |     |              |                      |  |  |
| Ι                     | IVI | DEND TRACKER |                      |  |  |
| Company               |     |