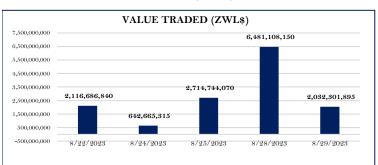

ded 124.22 points (0.10%) to finish the session at 122,353.47 points. Trading in the positive: RAINBOW TOURISM GROUP (RTG.zw) added \$18.2667 to \$160.0000, CBZ HOLDINGS LIMITED (CBZ.zw) gained \$17.7419 to \$817.7419 and DAIRIBORD HOLDINGS LIMITED (DZL.zw) traded \$8.6429 to close at \$578.6429. ECOCASH HOLDINGS LIMITED (EHZL.zw) increased by \$3.4620 to settle at \$138.1589 and OK ZIMBABWE LIMITED (OKZ.zw) was \$3.3483 higher at \$144.3802.

Trading in negative: SEED CO (SEED.zw) eased \$143.2330 to \$955.6904, MASIMBA HOLDINGS LIMITED (MSHL.zw) lost \$61.3483 to \$450.3517 and FBC HOLDINGS LIMITED (FBC.zw) was \$20.0000 lower at \$800.0000. TANGANDA TEA COMPANY (TANG.zw) lost \$17.3417 to close at \$1,081.6580 whilst NMBZ HOLDINGS LIMITED (NMB.zw) traded \$7.0000 weaker at \$160.0000.



VFEX TRACKER

| Company        | Price (USD\$) | Price (% Change) |
|----------------|---------------|------------------|
| Afsun          | 0.0330        | Nil              |
| Axia           | 0.0566        | 0.53%            |
| Bindura        | 0.0113        | Nil              |
| Caledonia      | 13.5000       | Nil              |
| First Capital  | 0.0200        | Nil              |
| Innscor        | 0.4130        | 0.12%            |
| National Foods | 2.0100        | 0.42%            |
| Nedbank ZDR    | 12.0000       | Nil              |
| Padenga        | 0.1790        | Nil              |
| Seedco Int     | 0.2800        | Nil              |
| Simbisa        | 0.3734        | 5.09%            |
| West Prop      | 10.0000       | Nil              |
| Zimplow        | 0.0389