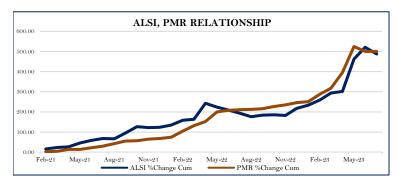

| Price (USD\$) | Price (% Change) |
|----------------|---------------|------------------|
| Afsun          | 0.0330        | Nil              |
| Axia           | 0.0566        | 0.53%            |
| Bindura        | 0.0113        | Nil              |
| Caledonia      | 13.5000       | Nil              |
| First Capital  | 0.0200        | Nil              |
| Innscor        | 0.4130        | 0.12%            |
| National Foods | 2.0100        | 0.42%            |
| Nedbank ZDR    | 12.0000       | Nil              |
| Padenga        | 0.1790        | Nil              |
| Seedco Int     | 0.2800        | Nil              |
| Simbisa        | 0.3734        | 5.09%            |
| West Prop      | 10.0000       | Nil              |
| Zimplow        | 0.0389        | Nil              |



|                 | THE RESERVE AND DESCRIPTION OF THE PERSON. | The second secon |       |
|-----------------|--------------------------------------------|------------------------------------------------------------------------------------------------------------------------------------------------------------------------------------------------------------------------------------------------------------------------------------------------------------------------------------------------------------------------------------------------------------------------------------------------------------------------------------------------------------------------------------------------------------------------------------------------------------------------------------------------------------------