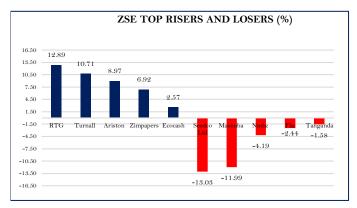

## MARKET SUMMARY

The ZSE All Share Index added 124.22 points (0.10%) to finish the session at 122,353.47 points. Trading in the positive: RAINBOW TOURISM GROUP (RTG.zw) added \$18.2667 to \$160.0000, CBZ HOLDINGS LIMITED (CBZ.zw) gained \$17.7419 to \$817.7419 and DAIRIBORD HOLDINGS LIMITED (DZL.zw) traded \$8.6429 to close at \$578.6429. ECOCASH HOLDINGS LIMITED (EHZL.zw) increased by \$3.4620 to settle at \$138.1589 and OK ZIMBABWE LIMITED (OKZ.zw) was \$3.3483 higher at \$144.3802.

Trading in negative: SEED CO (SEED.zw) eased \$143.2330 to \$955.6904, MASIMBA HOLDINGS LIMITED (MSHL.zw) lost \$61.3483 to \$450.3517 and FBC HOLDINGS LIMITED (FBC.zw) was \$20.0000 lower at \$800.0000. TANGANDA TEA COMPANY (TANG.zw) lost \$17.3417 to close at \$1,081.6580 whilst NMBZ HOLDINGS LIMITED (NMB.zw) traded \$7.0000 weaker at \$160.0000.